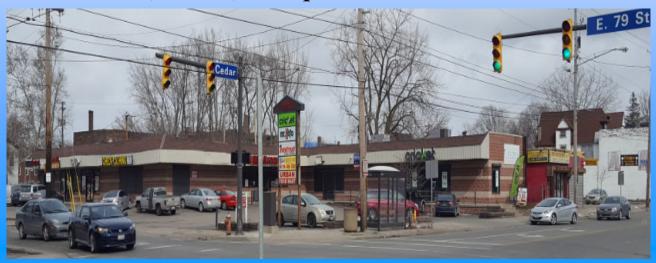

## Cedar Commons Cleveland, Ohio

1,200 - 3,600 square feet available

**Description:** 7901 Cedar Avenue. The plaza is 12,100 sq ft located at the lit intersection of E79th and Cedar on the NE corner. Space available on the monument sign.

**Co-Tenants:** Mr. Hero, Wasabi Express, Grillfather Pizza, Cricket Wireless, Cedar Wash, etc **Nearby Tenants:** Aldi's, Family Dollar, Rent a Center, CVS, Simon's Supermarket, Metro PCS, Boost Mobile, Dunkin Donuts, etc.